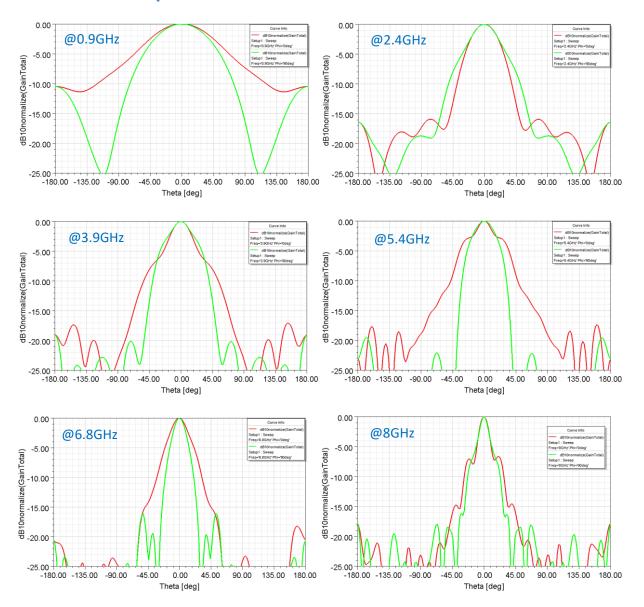

n

This ridged horn antenna operates for a frequency from 0.9 GHz to 8 GHz.

The gain goes from 5 dBi at 0.9 GHz to 17 dBi at 8 GHz.

This antenna is lighter than traditional horn antenna thanks to its innovating additive manufacturing process.

The antenna is fed by a SMA-F connector



### **Technical specifications**

| Frequency (GHz)     | 0.9 – 8 GHz     |
|---------------------|-----------------|
| Simulated Gain (dB) | 12 Тур.         |
| Connector           | SMA-F           |
| Size (mm)           | 244 x 142 x 204 |
| Weight              | ~350 g          |

#### 1. Dimensions





ELL-A3D-SP-00900800-01



2. M2 screws mount (custom-made bracket on demand)





ELL-A3D-SP-00900800-01

### **Simulation results**



#### 2. Gain





ELL-A3D-SP-00900800-01

3. Radiation pattern