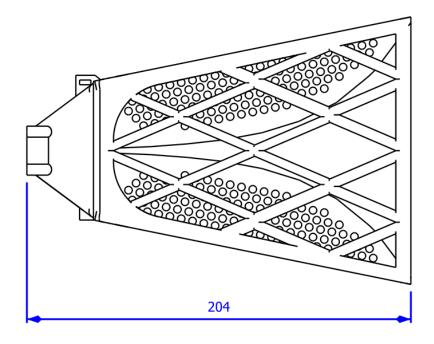

#### 1. Dimensions

ELL-A3D-SP-00900800-01

2. M2 screws mount (custom-made bracket on demand)

ELL-A3D-SP-00900800-01

### **Technical specifications**

| Frequency (GHz)     | 0.9 – 8 GHz     |
|---------------------|-----------------|
| Simulated Gain (dB) | 12 Тур.         |
| Connector           | SMA-F           |
| Size (mm)           | 244 x 142 x 204 |
| Weight              | ~350 g          |