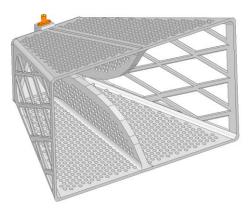

#### Description

This ridged horn antenna operates for a frequency from 0.9 GHz to 8 GHz.

The gain goes from 5 dBi at 0.9 GHz to 17 dBi at 8 GHz.

This antenna is lighter than traditional horn antenna thanks to its innovating additive manufacturing process.

### **Technical specifications**

| Frequency (GHz)     | 0.9 – 8 GHz     |
|---------------------|-----------------|
| Simulated Gain (dB) | 12 Тур.         |
| Connector           | SMA-F           |
| Size (mm)           | 244 x 142 x 204 |
| Weight              | ~350 g          |