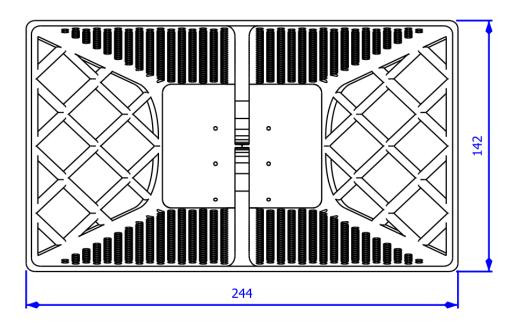

#### 1. Dimensions

ELL-A3D-SP-00900800-01

2. M2 screws mount (custom-made bracket on demand)

ELL-A3D-SP-00900800-01

### **Technical specifications**

| Frequency (GHz)     | 0.9 – 8 GHz     |
|---------------------|-----------------|
| Simulated Gain (dB) | 12 Тур.         |
| Connector           | SMA-F           |
| Size (mm)           | 244 x 142 x 204 |
| Weight              | ~350 g          |