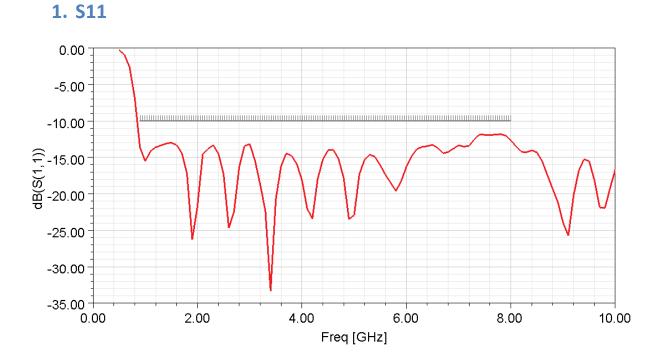

### **Simulation results**

### **Technical specifications**

| Frequency (GHz)     | 0.9 – 8 GHz     |
|---------------------|-----------------|
| Simulated Gain (dB) | 12 Тур.         |
| Connector           | SMA-F           |
| Size (mm)           | 244 x 142 x 204 |
| Weight              | ~350 g          |