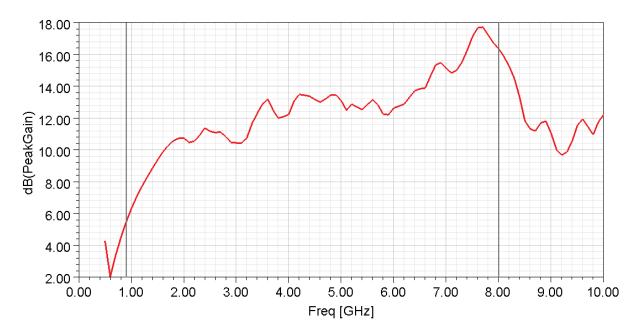

#### Description

This ridged horn antenna operates for a frequency from 0.9 GHz to 8 GHz.

The gain goes from 5 dBi at 0.9 GHz to 17 dBi at 8 GHz.

This antenna is lighter than traditional horn antenna thanks to its innovating additive manufacturing process.

#### 2. Gain

ELL-A3D-SP-00900800-01

3. Radiation pattern

### **Technical specifications**

| Frequency (GHz)     | 0.9 – 8 GHz     |
|---------------------|-----------------|
| Simulated Gain (dB) | 12 Тур.         |
| Connector           | SMA-F           |
| Size (mm)           | 244 x 142 x 204 |
| Weight              | ~350 g          |