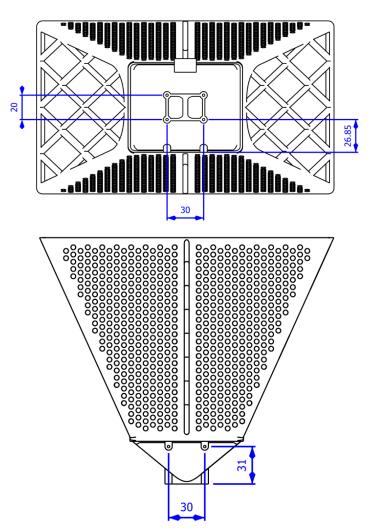

#### 1. Dimensions

ELL-A3D-SP-00900800-01

2. M2 screws mount (custom-made bracket on demand)

ELL-A3D-SP-00900800-01