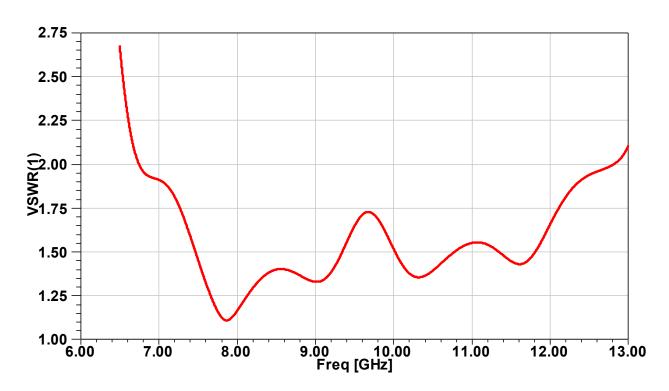

### **Simulation results**

#### 1.VSWR

# **Technical specifications**

| Frequency (GHz)     | 7.0-10.0 |
|---------------------|----------|
| Simulated Gain (dB) | 10 Typ.  |
| VSWR max            | 1.75     |
| Connector           | SMA-F    |
| Waveguide           | WR112    |
| Size (mm)           | 61*46*90 |
| Weight              | 49 g     |