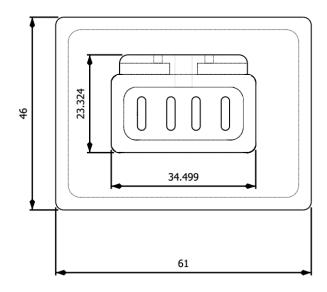

# **Dimensional Drawing**

### Antenna 7.0-10.0 GHz 10 dB Gain

# **Technical specifications**

| Frequency (GHz)     | 7.0-10.0 |
|---------------------|----------|
| Simulated Gain (dB) | 10 Typ.  |
| VSWR max            | 1.75     |
| Connector           | SMA-F    |
| Waveguide           | WR112    |
| Size (mm)           | 61*46*90 |
| Weight              | 49 g     |