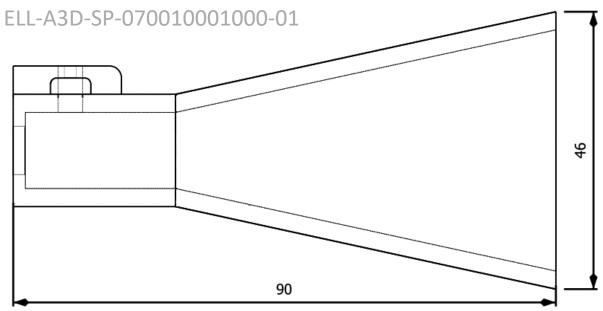

#### Antenna 7.0-10.0 GHz 10 dB Gain

ELL-A3D-SP-070010001000-01

# **Dimensional Drawing**

### Antenna 7.0-10.0 GHz 10 dB Gain

# **Technical specifications**

| Frequency (GHz)     | 7.0-10.0 |
|---------------------|----------|
| Simulated Gain (dB) | 10 Typ.  |
| VSWR max            | 1.75     |
| Connector           | SMA-F    |
| Waveguide           | WR112    |
| Size (mm)           | 61*46*90 |
| Weight              | 49 g     |