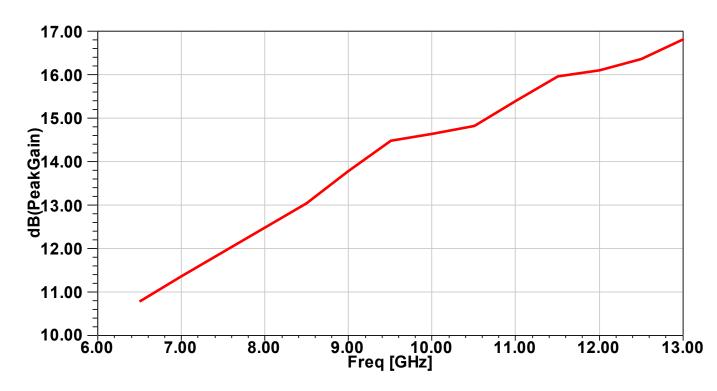

-070010001000-01

## **Description**

This Horn antenna operates for a frequency from 7.0 GHz to 10.0 GHz. It offers a typical value of 10 dB gain. The particularity of this antenna is its lightness. Indeed, this antenna



is lighter than a machining one due to the realization by a 3D printer.

# **Technical specifications**

| Frequency (GHz)     | 7.0-10.0 |
|---------------------|----------|
| Simulated Gain (dB) | 10 Typ.  |
| VSWR max            | 1.75     |
| Connector           | SMA-F    |
| Waveguide           | WR112    |
| Size (mm)           | 61*46*90 |
| Weight              | 49 g     |

# **Dimensional Drawing**





### Antenna 7.0-10.0 GHz 10 dB Gain



### **Simulation results**

#### 1.VSWR





## Antenna 7.0-10.0 GHz 10 dB Gain

**2.Gain** ELL-A3D-SP-070010001000-01



# **Measurement results (Reflection coefficient)**