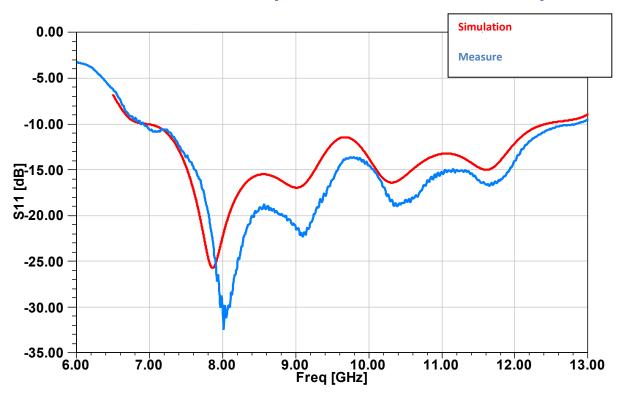

a operates for a frequency from 7.0 GHz to 10.0 GHz. It offers a typical value of 10 dB gain. The particularity of this antenna is its lightness. Indeed, this antenna



is lighter than a machining one due to the realization by a 3D printer.

# **Technical specifications**

| Frequency (GHz)     | 7.0-10.0 |
|---------------------|----------|
| Simulated Gain (dB) | 10 Typ.  |
| VSWR max            | 1.75     |
| Connector           | SMA-F    |
| Waveguide           | WR112    |
| Size (mm)           | 61*46*90 |
| Weight              | 49 g     |

# **Dimensional Drawing**





### Antenna 7.0-10.0 GHz 10 dB Gain



### **Simulation results**

#### 1.VSWR





## Antenna 7.0-10.0 GHz 10 dB Gain

**2.Gain** ELL-A3D-SP-070010001000-01



# **Measurement results (Reflection coefficient)**