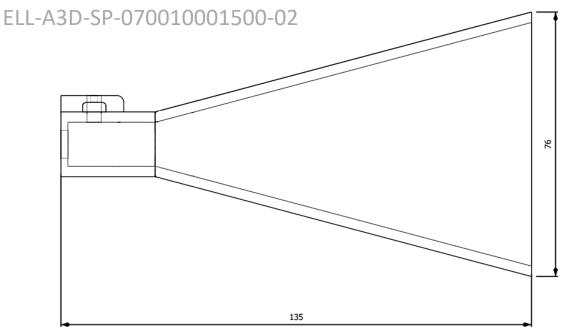

## **Technical specifications**

| Frequency (GHz)     | 7.0-10.0  |
|---------------------|-----------|
| Simulated Gain (dB) | 15 Typ.   |
| VSWR max            | 1.7       |
| Connector           | SMA-F     |
| Waveguide           | WR112     |
| Size (mm)           | 91*76*135 |
| Weight              | -         |

# **Dimensional Drawing**