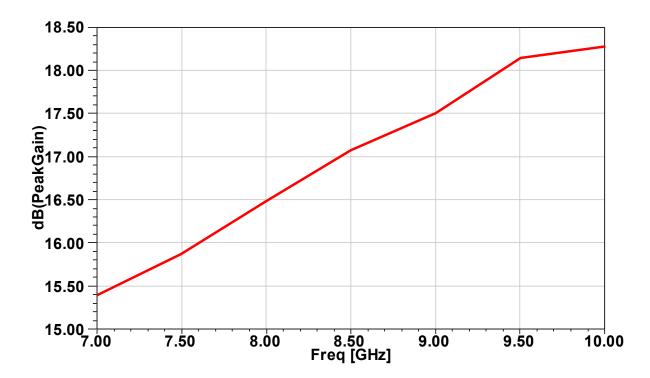

## **Simulation results**

# Antenna 7.0-10.0 GHz 15 dB Gain

2.Gain

ELL-A3D-SP-070010001500-02