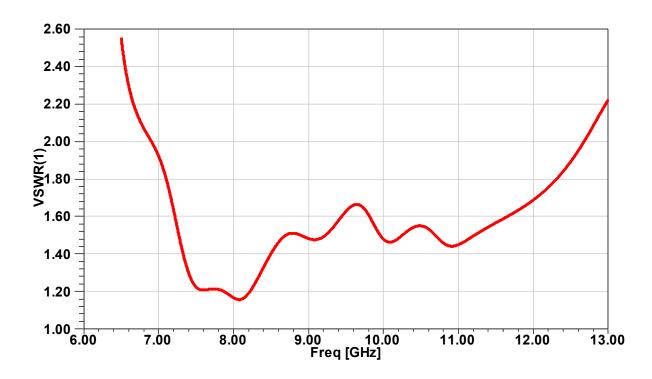

## **Simulation results**

#### 1.VSWR

## **Technical specifications**

| Frequency (GHz)     | 7.0-10.0  |
|---------------------|-----------|
| Simulated Gain (dB) | 15 Typ.   |
| VSWR max            | 1.7       |
| Connector           | SMA-F     |
| Waveguide           | WR112     |
| Size (mm)           | 91*76*135 |
| Weight              | -         |