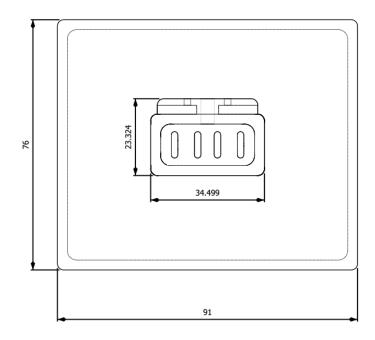

## **Technical specifications**

| Frequency (GHz)     | 7.0-10.0  |
|---------------------|-----------|
| Simulated Gain (dB) | 15 Typ.   |
| VSWR max            | 1.7       |
| Connector           | SMA-F     |
| Waveguide           | WR112     |
| Size (mm)           | 91*76*135 |
| Weight              | -         |

# **Dimensional Drawing**