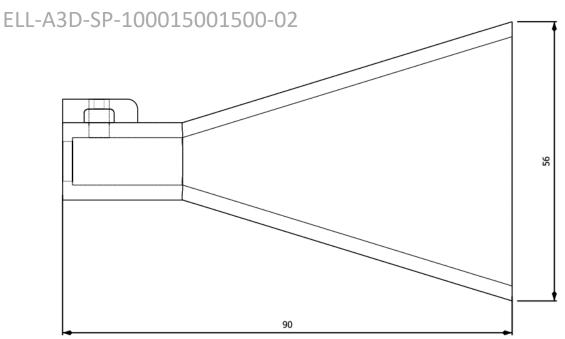

#### Antenna 10.0-15.0 GHz 15 dB Gain

ELL-A3D-SP-100015001500-02

### **Description**

This Horn antenna operates for a frequency from 10.0 GHz to 15.0 GHz. It offers a typical value of 15 dB gain. The particularity of this antenna is its lightness. Indeed, this antenna



is lighter than a machining one due to the realization by a 3D printer.

## **Technical specifications**

| Frequency (GHz)     | 10.0-15.0 |
|---------------------|-----------|
| Simulated Gain (dB) | 15 Typ.   |
| VSWR max            | 1.45      |
| Connector           | SMA-F     |
| Waveguide           | WR75      |
| Size (mm)           | 66*56*90  |
| Weight              | -         |

## **Dimensional Drawing**





**Antenna 10.0-15.0 GHz 15 dB Gain** 



## **Simulation results**

### 1.VSWR





# Antenna 10.0-15.0 GHz 15 dB Gain

2.Gain

ELL-A3D-SP-100015001500-02