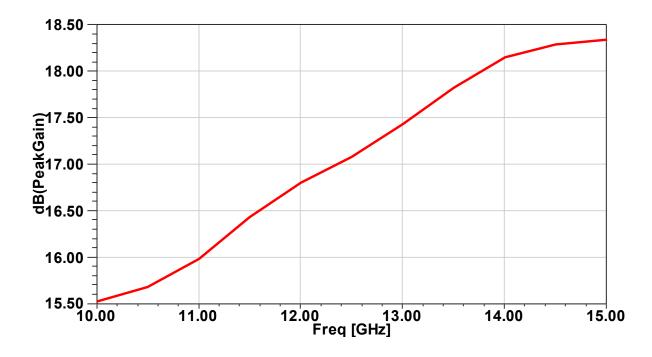

## **Simulation results**

# Antenna 10.0-15.0 GHz 15 dB Gain

2.Gain

ELL-A3D-SP-100015001500-02