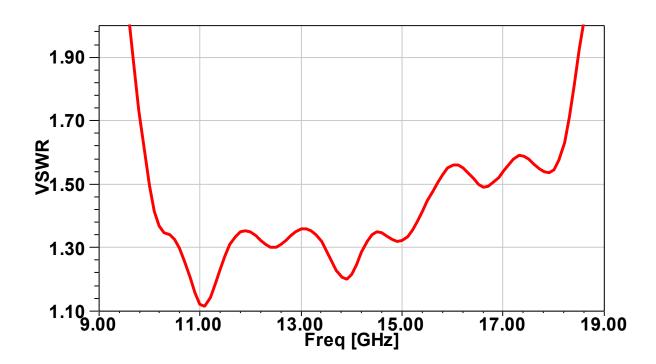

#### Antenna 10.0-15.0 GHz 15 dB Gain

ELL-A3D-SP-100015001500-02

### **Description**

This Horn antenna operates for a frequency from 10.0 GHz to 15.0 GHz. It offers a typical value of 15 dB gain. The particularity of this antenna is its lightness. Indeed, this antenna



is lighter than a machining one due to the realization by a 3D printer.

## **Technical specifications**

| Frequency (GHz)     | 10.0-15.0 |
|---------------------|-----------|
| Simulated Gain (dB) | 15 Typ.   |
| VSWR max            | 1.45      |
| Connector           | SMA-F     |
| Waveguide           | WR75      |
| Size (mm)           | 66*56*90  |
| Weight              | -         |

## **Dimensional Drawing**





**Antenna 10.0-15.0 GHz 15 dB Gain** 



## **Simulation results**

### 1.VSWR





# Antenna 10.0-15.0 GHz 15 dB Gain

2.Gain

ELL-A3D-SP-100015001500-02