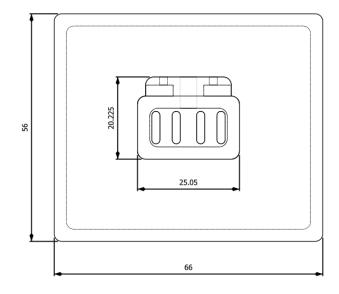

#### Antenna 10.0-15.0 GHz 15 dB Gain

ELL-A3D-SP-100015001500-02

### **Description**

This Horn antenna operates for a frequency from 10.0 GHz to 15.0 GHz. It offers a typical value of 15 dB gain. The particularity of this antenna is its lightness. Indeed, this antenna



is lighter than a machining one due to the realization by a 3D printer.

## **Technical specifications**

| Frequency (GHz)     | 10.0-15.0 |
|---------------------|-----------|
| Simulated Gain (dB) | 15 Typ.   |
| VSWR max            | 1.45      |
| Connector           | SMA-F     |
| Waveguide           | WR75      |
| Size (mm)           | 66*56*90  |
| Weight              | -         |

## **Dimensional Drawing**





**Antenna 10.0-15.0 GHz 15 dB Gain** 



## **Simulation results**

### 1.VSWR





# Antenna 10.0-15.0 GHz 15 dB Gain

2.Gain

ELL-A3D-SP-100015001500-02