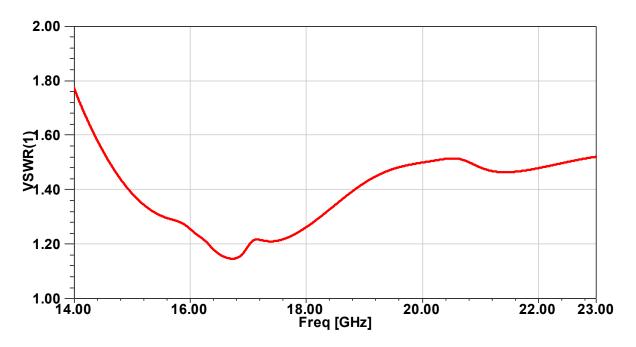

## **Simulation results**

#### 1.VSWR

### **Technical specifications**

| Frequency (GHz)     | 15-22     |
|---------------------|-----------|
| Simulated Gain (dB) | 20 Тур.   |
| VSWR max            | 1.55      |
| Connector           | SMA-F     |
| Waveguide           | WR51      |
| Size (mm)           | 76*56*150 |
| Weight              | 81 g      |