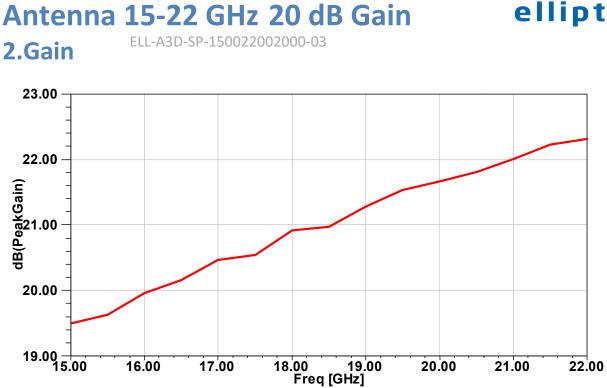

## **Simulation results**

### **Technical specifications**

| Frequency (GHz)     | 15-22     |
|---------------------|-----------|
| Simulated Gain (dB) | 20 Тур.   |
| VSWR max            | 1.55      |
| Connector           | SMA-F     |
| Waveguide           | WR51      |
| Size (mm)           | 76*56*150 |
| Weight              | 81 g      |