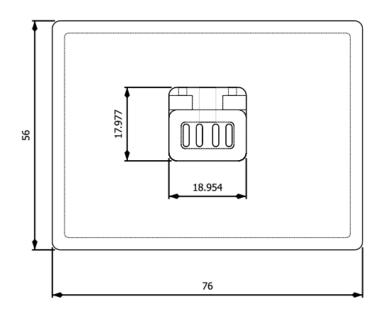

## **Dimensional Drawing**

### **Technical specifications**

| Frequency (GHz)     | 15-22     |
|---------------------|-----------|
| Simulated Gain (dB) | 20 Тур.   |
| VSWR max            | 1.55      |
| Connector           | SMA-F     |
| Waveguide           | WR51      |
| Size (mm)           | 76*56*150 |
| Weight              | 81 g      |