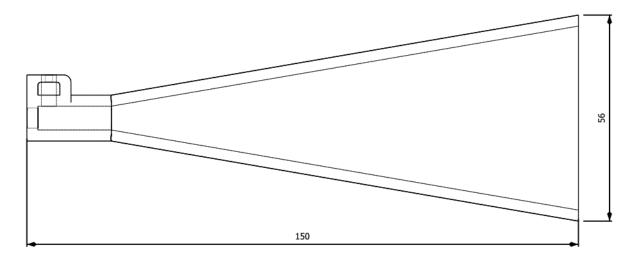

## **Dimensional Drawing**

### **Technical specifications**

| Frequency (GHz)     | 15-22     |
|---------------------|-----------|
| Simulated Gain (dB) | 20 Тур.   |
| VSWR max            | 1.55      |
| Connector           | SMA-F     |
| Waveguide           | WR51      |
| Size (mm)           | 76*56*150 |
| Weight              | 81 g      |