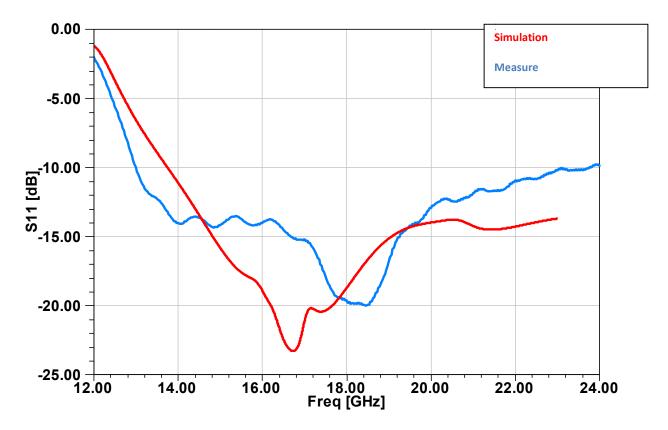

000-03

### Description

This Horn antenna operates for a frequency from 15 GHz to 22 GHz. It offers a typical value of 20 dB gain. The particularity of this antenna is its lightness. Indeed, this antenna



is lighter than a machining one due to the realization by a 3D printer.

### **Technical specifications**

| Frequency (GHz)     | 15-22     |
|---------------------|-----------|
| Simulated Gain (dB) | 20 Тур.   |
| VSWR max            | 1.55      |
| Connector           | SMA-F     |
| Waveguide           | WR51      |
| Size (mm)           | 76*56*150 |
| Weight              | 81 g      |

## **Dimensional Drawing**





## Antenna 15-22 GHz 20 dB Gain

ELL-A3D-SP-150022002000-03



## **Simulation results**

#### 1.VSWR







#### **Measurement results (Reflection coefficient)**