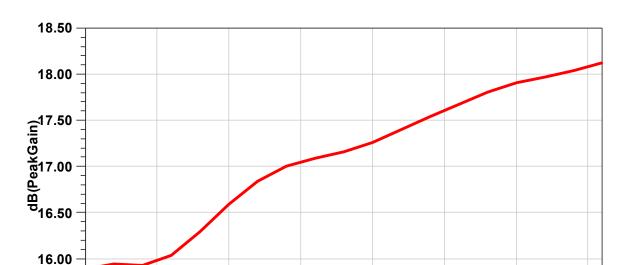

#### Antenna 18-26.5 GHz 15 dB Gain

**2.Gain** ELL-A3D-SP-180026501500-02

15.50 <del>|</del> 18.00

19.25

20.50