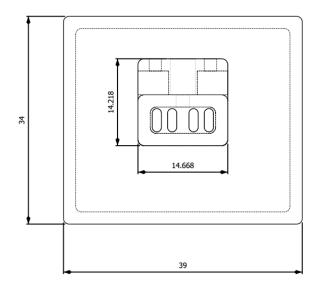

### **Dimensional Drawing**

### Antenna 18-26.5 GHz 15 dB Gain

# **Technical specifications**

| Frequency (GHz)     | 18-26.5  |
|---------------------|----------|
| Simulated Gain (dB) | 15 Typ.  |
| VSWR max            | 1.7      |
| Connector           | SMA-F    |
| Waveguide           | WR42     |
| Size (mm)           | 39*34*55 |
| Weight              | 15 g     |