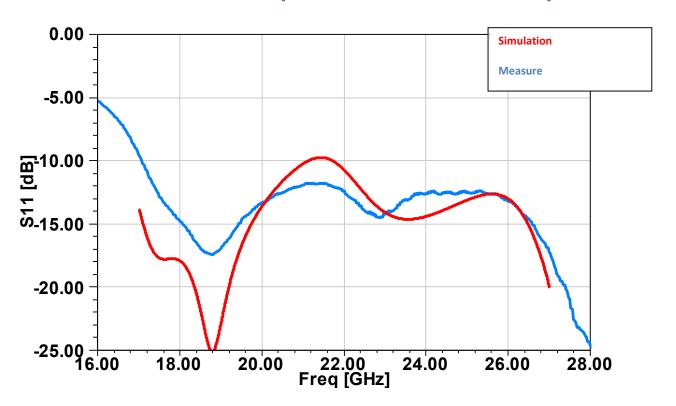

# **Measurement results (Reflection coefficient)**

21.75 23.00 Freq [GHz]

24.25

25.50