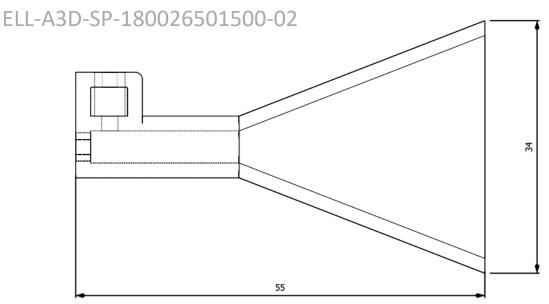

#### Antenna 18-26.5 GHz 15 dB Gain

ELL-A3D-SP-180026501500-02

### **Dimensional Drawing**

### Antenna 18-26.5 GHz 15 dB Gain

# **Technical specifications**

| Frequency (GHz)     | 18-26.5  |
|---------------------|----------|
| Simulated Gain (dB) | 15 Typ.  |
| VSWR max            | 1.7      |
| Connector           | SMA-F    |
| Waveguide           | WR42     |
| Size (mm)           | 39*34*55 |
| Weight              | 15 g     |