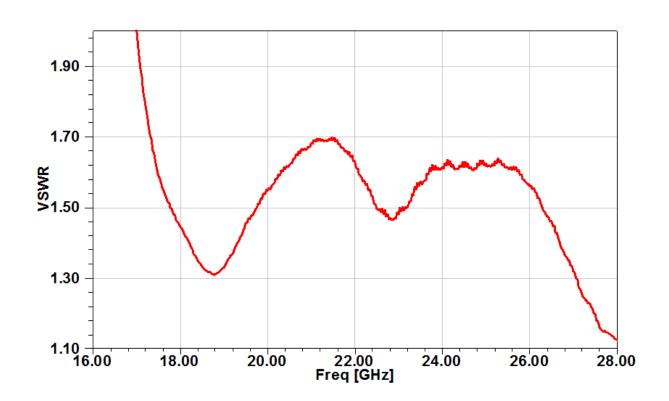

# **Simulation results**

#### 1.VSWR

26.75

# **Technical specifications**

| Frequency (GHz)     | 18-26.5  |
|---------------------|----------|
| Simulated Gain (dB) | 15 Typ.  |
| VSWR max            | 1.7      |
| Connector           | SMA-F    |
| Waveguide           | WR42     |
| Size (mm)           | 39*34*55 |
| Weight              | 15 g     |